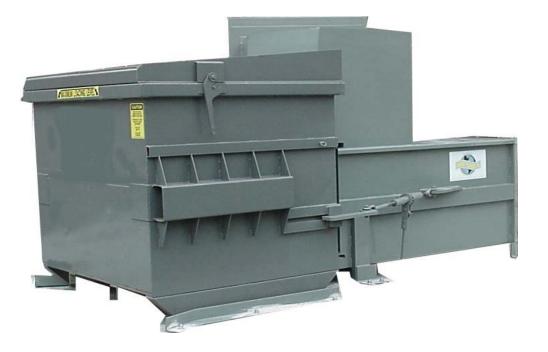

# **SEBRIGHT MODEL 4236-1-4**

## STATIONARY COMPACTOR

Designed with 36" wide ram for flexibility in packing 4, 6, or 8 yard front or rear load containers

Shown with right hand security chute, 8 yard compaction container, and container guides

Model 4236 reduces material to a fraction of the original volume due to it's high ram face PSI rating! This unit also features the following standard Sebright Extended Life Expectancy Package:

- ✓ Abrasive resistant floor (AR 235)
- Nylatron guide system
- ≺ Close Tolerances between ram and floor
- ▼ Totally enclosed fan cooled motor (T.E.F.C.)