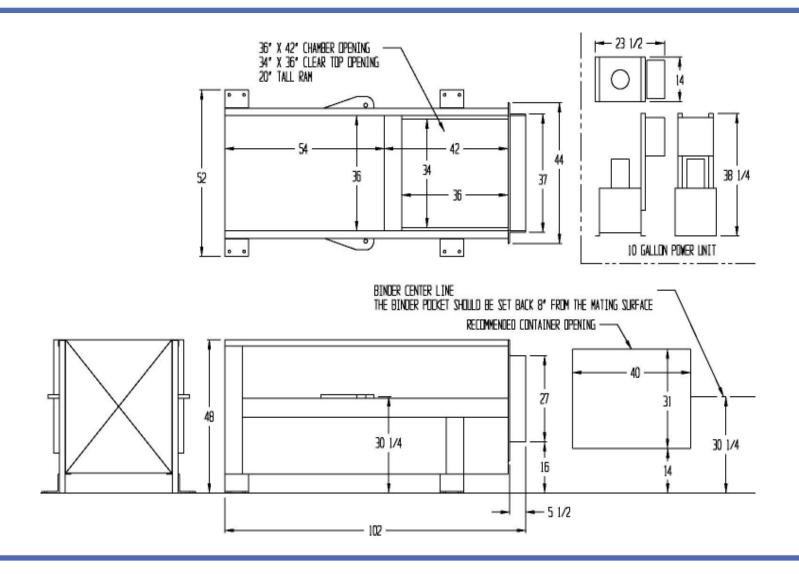

# **SEBRIGHT MODEL 4236-1-4**

## STATIONARY COMPACTOR

Designed with 36" wide ram for flexibility in packing 4, 6, or 8 yard front or rear load containers

Shown with right hand security chute, 8 yard compaction container, and container guides