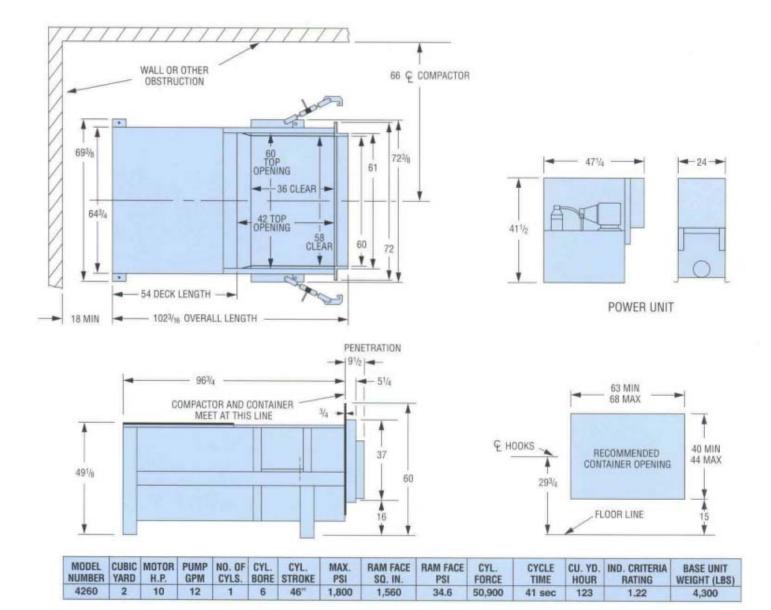

# **SEBRIGHT MODEL 4260 STATIONARY COMPACTOR**

# 2.0 **CUBIC YARD CAPACITY**

An economical 2 yard machine to fit into tight places (Overall length 8'-6")

Ideal machine for retail, commercial and light industrial applications.

# STANDARD FEATURES

- Abrasive resistant floor (AR 235)
- 4 Large clear top opening 36" x 58"
- Large Cylinder (6" bores, 4 1/2 rod)
- 40 gallon hydraulic reservoir
- Long motor life (T.E.F.C)
- Remote station with container full light
- AAAAAA Liquid filled pressure gauge
- Ram Position Switch
- 4 Deadman selector switch

#### **POWER UNIT**

The 10 HP power unit is energy efficient with only the best components available in it

#### CONTROL

The operator station includes: pull to start, push to stop, full container light; and can be mounted in any convenient location

Model 4260 with dog house hopper and power unit cover

Sebright Products, Inc. 127 N. Water St., Hopkins, MI 49328 269-793-7183 -- Fax 269-793-4022 800-253-0532 www.sebrightproducts.com Due to product improvements, the manufacturer reserves the right to alter or amend, without notice, any of these specifications and/or dimensions.