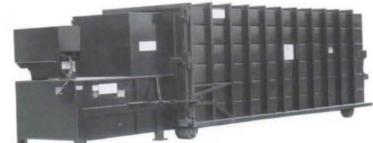

# **SEBRIGHT MODEL 4260 STATIONARY COMPACTOR**

# 2.0 **CUBIC YARD CAPACITY**

An economical 2 yard machine to fit into tight places (Overall length 8'-6")

Ideal machine for retail, commercial and light industrial applications.

#### CONTROL

The operator station includes: pull to start, push to stop, full container light; and can be mounted in any convenient location

Model 4260 with dog house hopper and power unit cover

Sebright Products, Inc. 127 N. Water St., Hopkins, MI 49328 269-793-7183 -- Fax 269-793-4022 800-253-0532 www.sebrightproducts.com Due to product improvements, the manufacturer reserves the right to alter or amend, without notice, any of these specifications and/or dimensions.