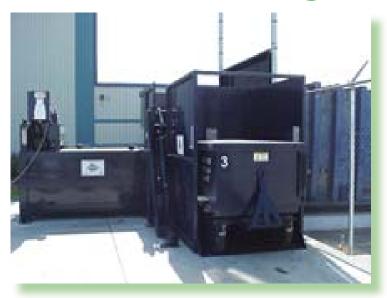

## AIRPORT COMPACTION SYSTEM

Manufactured and Installed by Sebright Products, Inc.

The above photo features a Model 8260-S-2-6 Compactor with right hand side load hopper, and Model HP-3000 hydraulic Cart Dumper