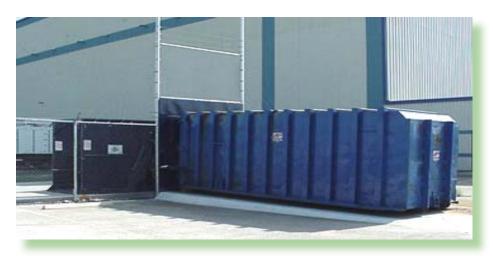

Through-the-Wall/Fence installation, eliminates the need for Security Clearance; the Waste Hauler can switch-out containers from outside the fence area.

The Towable Steel Waste Carts have a low loading height, due to fold-down side gate. With special 16" diameter extra heavy duty solid pneumatic rubber wheels, tapered bearings and a hinged lid that opens when the cart is in the dump position, you have a 5th wheel steel trailer of a very practical and rugged design.