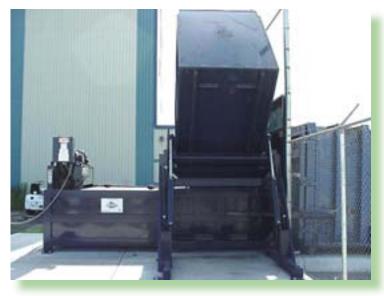

## AIRPORT COMPACTION SYSTEM

Manufactured and Installed by Sebright Products, Inc.

The above photo features a Model 8260-S-2-6 Compactor with right hand side load hopper, and Model HP-3000 hydraulic Cart Dumper