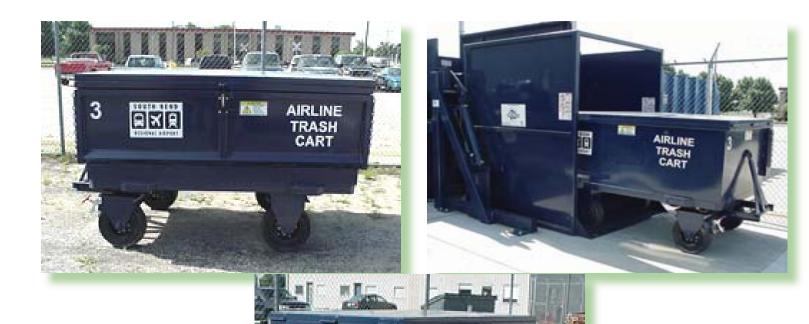

Through-the-Wall/Fence installation, eliminates the need for Security Clearance; the Waste Hauler can switch-out containers from outside the fence area.

The Towable Steel Waste Carts have a low loading height, due to fold-down side gate. With special 16" diameter extra heavy duty solid pneumatic rubber wheels, tapered bearings and a hinged lid that opens when the cart is in the dump position, you have a 5th wheel steel trailer of a very practical and rugged design.