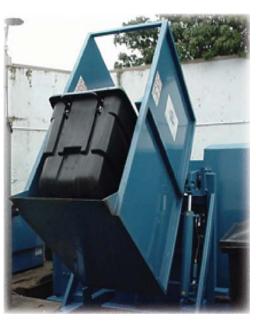

## with a Sebright Industrial Hydraulic Cart Dumper and Compactor

Model HP-3000-OD ("Over the Deck" loading/lifting from ground level)

|                                                                                  | LP-3000             | HP-3000             |
|----------------------------------------------------------------------------------|---------------------|---------------------|
| Two (2) 4" Bore Cylinders                                                        | Yes                 | Yes                 |
| Greaseable Bearing                                                               | Yes                 | Yes                 |
| Vertical Steel Tube Frame                                                        | 6" x 2" x 1/4" wall | 6" x 4" x 1/4" wall |
| Horizontal Steel Pivot Tube                                                      | 6" x 6" x 1/2" wall | 6" x 6" x 1/2" wall |
| Pivot Mounting Plates-Two Steel Plates:<br>1" inch thick x 12" (2" thick Design) | Yes                 | Yes                 |
| *Approximate Base Weight<br>with Cart Attachment                                 | 1,434 lbs.          | 2,740 lbs.          |
| *Lifting Capacity                                                                | 3,000 - 6,000 lbs.  | 3,000 - 6,000 lbs.  |

Note: Actual lifting capacity will be determined by the horizontal and vertical distance from the pivot point, to the center of the cart. Cart attachment will vary depending on the cart size.

An Optional 5 HP power unit with Electric Controls (totally enclosed fan cooled /T.E.F.C. 5 HP motor), along with a 7.5 gpm pump, and 12 gallon oil reservoir is available. When ordering a new Sebright compactor, the dumper hydraulics can be designed to interface with the compactor power unit.