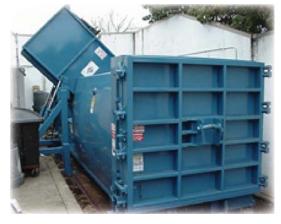

## with a Sebright Industrial Hydraulic Cart Dumper and Compactor

Model HP-3000-OD ("Over the Deck" loading/lifting from ground level)

|                                                                                  | LP-3000             | HP-3000             |
|----------------------------------------------------------------------------------|---------------------|---------------------|
| Two (2) 4" Bore Cylinders                                                        | Yes                 | Yes                 |
| Greaseable Bearing                                                               | Yes                 | Yes                 |
| Vertical Steel Tube Frame                                                        | 6" x 2" x 1/4" wall | 6" x 4" x 1/4" wall |
| Horizontal Steel Pivot Tube                                                      | 6" x 6" x 1/2" wall | 6" x 6" x 1/2" wall |
| Pivot Mounting Plates-Two Steel Plates:<br>1" inch thick x 12" (2" thick Design) | Yes                 | Yes                 |
| *Approximate Base Weight<br>with Cart Attachment                                 | 1,434 lbs.          | 2,740 lbs.          |
| *Lifting Capacity                                                                | 3,000 - 6,000 lbs.  | 3,000 - 6,000 lbs.  |

Note: Actual lifting capacity will be determined by the horizontal and vertical distance from the pivot point, to the center of the cart. Cart attachment will vary depending on the cart size.

An Optional 5 HP power unit with Electric Controls (totally enclosed fan cooled /T.E.F.C. 5 HP motor), along with a 7.5 gpm pump, and 12 gallon oil reservoir is available. When ordering a new Sebright compactor, the dumper hydraulics can be designed to interface with the compactor power unit.