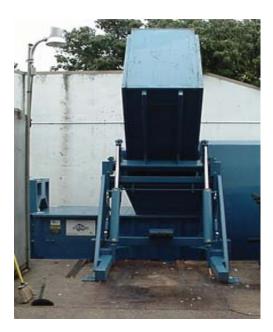

## with a Sebright Industrial Hydraulic Cart Dumper and Compactor

Model HP-3000-OD ("Over the Deck" loading/lifting from ground level)

|                                                                                  | LP-3000             | HP-3000             |
|----------------------------------------------------------------------------------|---------------------|---------------------|
| Two (2) 4" Bore Cylinders                                                        | Yes                 | Yes                 |
| Greaseable Bearing                                                               | Yes                 | Yes                 |
| Vertical Steel Tube Frame                                                        | 6" x 2" x 1/4" wall | 6" x 4" x 1/4" wall |
| Horizontal Steel Pivot Tube                                                      | 6" x 6" x 1/2" wall | 6" x 6" x 1/2" wall |
| Pivot Mounting Plates-Two Steel Plates:<br>1" inch thick x 12" (2" thick Design) | Yes                 | Yes                 |
| *Approximate Base Weight<br>with Cart Attachment                                 | 1,434 lbs.          | 2,740 lbs.          |
| *Lifting Capacity                                                                | 3,000 - 6,000 lbs.  | 3,000 - 6,000 lbs.  |

Note: Actual lifting capacity will be determined by the horizontal and vertical distance from the pivot point, to the center of the cart. Cart attachment will vary depending on the cart size.

An Optional 5 HP power unit with Electric Controls (totally enclosed fan cooled /T.E.F.C. 5 HP motor), along with a 7.5 gpm pump, and 12 gallon oil reservoir is available. When ordering a new Sebright compactor, the dumper hydraulics can be designed to interface with the compactor power unit.