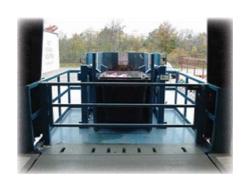

## with a Sebright Industrial Hydraulic Cart Dumper and Compactor

Model HP-3000-OD ("Over the Deck" loading/lifting from ground level)

|                                                                                  | LP-3000             | HP-3000             |
|----------------------------------------------------------------------------------|---------------------|---------------------|
| Two (2) 4" Bore Cylinders                                                        | Yes                 | Yes                 |
| Greaseable Bearing                                                               | Yes                 | Yes                 |
| Vertical Steel Tube Frame                                                        | 6" x 2" x 1/4" wall | 6" x 4" x 1/4" wall |
| Horizontal Steel Pivot Tube                                                      | 6" x 6" x 1/2" wall | 6" x 6" x 1/2" wall |
| Pivot Mounting Plates-Two Steel Plates:<br>1" inch thick x 12" (2" thick Design) | Yes                 | Yes                 |
| *Approximate Base Weight<br>with Cart Attachment                                 | 1,434 lbs.          | 2,740 lbs.          |
| *Lifting Capacity                                                                | 3,000 - 6,000 lbs.  | 3,000 - 6,000 lbs.  |

Note: Actual lifting capacity will be determined by the horizontal and vertical distance from the pivot point, to the center of the cart. Cart attachment will vary depending on the cart size.

An Optional 5 HP power unit with Electric Controls (totally enclosed fan cooled /T.E.F.C. 5 HP motor), along with a 7.5 gpm pump, and 12 gallon oil reservoir is available. When ordering a new Sebright compactor, the dumper hydraulics can be designed to interface with the compactor power unit.