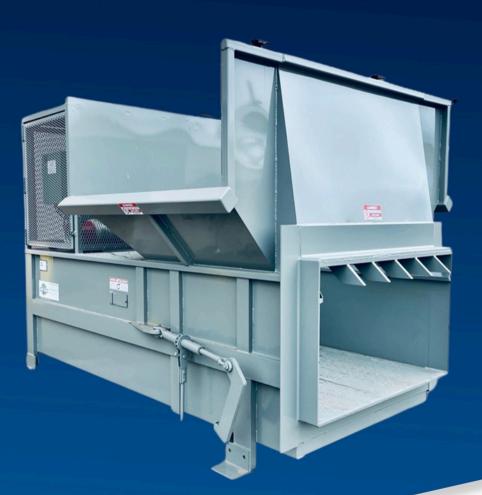

## **PROPANE & NATURAL GAS POWER UNITS**

A mobile and reliable waste management solution designed for on-the-go needs. Ideal for disaster relief, festivals, and off-grid locations, our Portable Compactors provides efficient and flexible waste handling wherever it's required.

Capable of retrofitting nearly any make or model compactor with a propane or natural gas power unit for enhanced versatility.

Mobility - Easy to transport and set up, making them perfect for temporary or remote locations.

Versatility - Suitable for various types of waste, including general refuse, recyclables, and industrial materials.

Durability - Built to withstand demanding environments.

Sustainability - Helps minimize waste volumes, reducing transportation costs and environmental impacts.